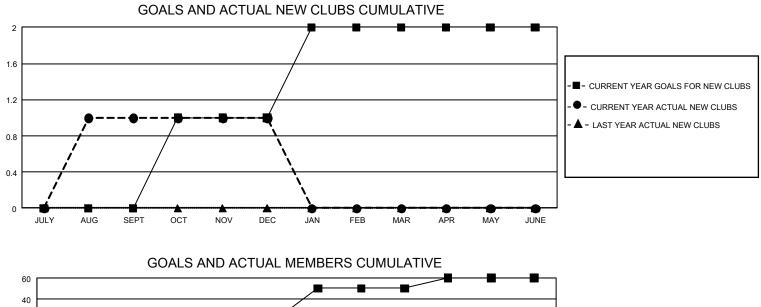

## GMT MONTHLY MEMBERSHIP PROGRESS REPORT Results as of: 12/31/2019

GMT Constitutional Area 6, Group E

REPORT DOES NOT INCLUDE CLUBS IN UNDISTRICTED AREAS.

| Clubs         |               |             |               | Members               |                        |                         |                                                    |  |
|---------------|---------------|-------------|---------------|-----------------------|------------------------|-------------------------|----------------------------------------------------|--|
|               | RESULTS FOR   | R 2019-2020 |               | RESULTS FOR 2019-2020 |                        |                         |                                                    |  |
| QUARTER       | NEW CLUB GOAL | NEW CLUBS   | DROPPED CLUBS | QUARTER               | BER GROWTH NET<br>GOAL | MEMBER GROWTH<br>ACTUAL | DROPPED<br>MEMBERS ACTUAL<br>(including transfers) |  |
| JULY/AUG/SEPT | 0             | 1           | 1             | JULY/AUG/SEPT         | 30                     | 85                      | 76                                                 |  |
| OCT/NOV/DEC   | 3             | 0           | 0             | OCT/NOV/DEC           | 30                     | 49                      | 86                                                 |  |
| JAN/FEB/MAR   | 3             | 0           | 0             | JAN/FEB/MAR           | 90                     | 0                       | 0                                                  |  |
| APR/MAY/JUNE  | 0             | 0           | 0             | APR/MAY/JUNE          | 30                     | 0                       | 0                                                  |  |