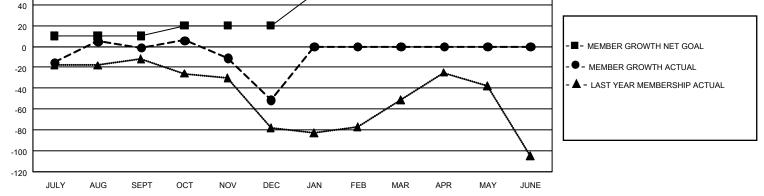

## GMT MONTHLY MEMBERSHIP PROGRESS REPORT Results as of: 12/31/2019

GMT Constitutional Area 6, Group E

REPORT DOES NOT INCLUDE CLUBS IN UNDISTRICTED AREAS.

| Clubs         |               |             |               | Members               |                        |                         |                                                    |  |
|---------------|---------------|-------------|---------------|-----------------------|------------------------|-------------------------|----------------------------------------------------|--|
|               | RESULTS FOR   | R 2019-2020 |               | RESULTS FOR 2019-2020 |                        |                         |                                                    |  |
| QUARTER       | NEW CLUB GOAL | NEW CLUBS   | DROPPED CLUBS | QUARTER               | BER GROWTH NET<br>GOAL | MEMBER GROWTH<br>ACTUAL | DROPPED<br>MEMBERS ACTUAL<br>(including transfers) |  |
| JULY/AUG/SEPT | 0             | 1           | 1             | JULY/AUG/SEPT         | 30                     | 85                      | 76                                                 |  |
| OCT/NOV/DEC   | 3             | 0           | 0             | OCT/NOV/DEC           | 30                     | 49                      | 86                                                 |  |
| JAN/FEB/MAR   | 3             | 0           | 0             | JAN/FEB/MAR           | 90                     | 0                       | 0                                                  |  |
| APR/MAY/JUNE  | 0             | 0           | 0             | APR/MAY/JUNE          | 30                     | 0                       | 0                                                  |  |